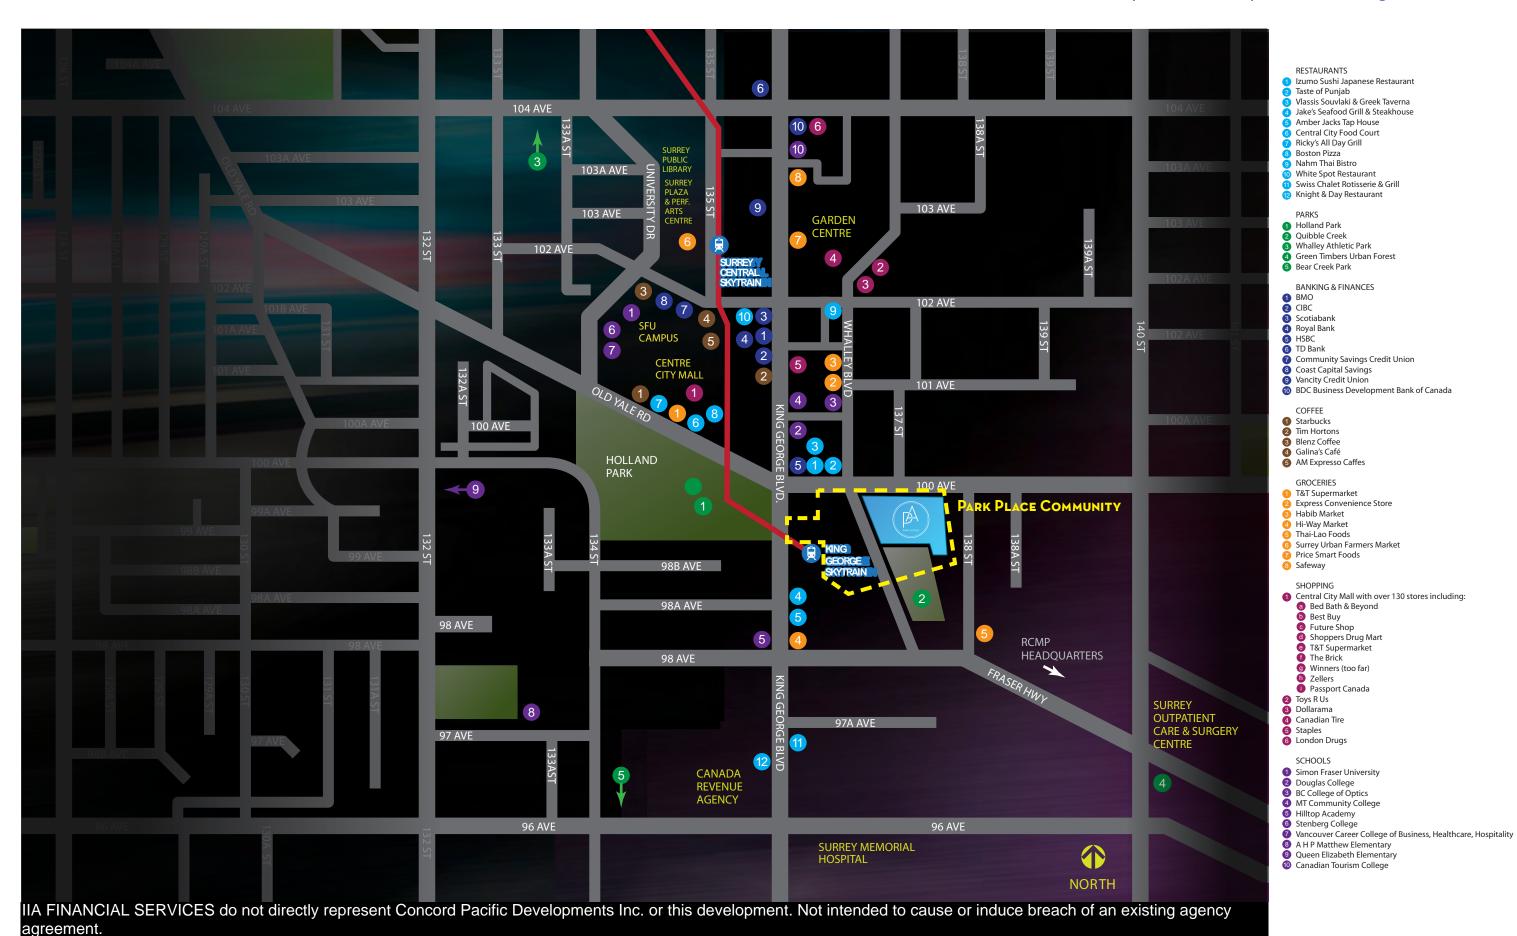

NEIGHBOURHOOD

#### Flip over to view the neighbourhood

### **EXPLORING**

Civic Plaza will house essentials of the city. The inconic Public Library completed in 2011, City Hall, Civic Plaza, and Performing Arts Centre to be completed in 2013.

Phase 3 expansion in 2013

"Surrey has repeatedly been named the best place to invest in BC and was recently recognized as the best place to find a job in the Lower Mainland"

Dianne Watts, Surrey Mayor

\$2.2 Billion Investment in Transportation & Infrastructure.

Adding to the largest port in North America and the Skytrain Line, will be the brand new 10 lane Port Mann Bridge, major highway improvements, and purposed Light Rail System.

Ranked No. 1 Place to Invest in BC

Shops, restaurants and services are within a pleasant five minute walk. Central City Mall boasts 130 stores including T&T Supermarket, Future Shop and the new Club 16 Fitness.

Over 10,000 New Residents Anually and Over 6,000 New Jobs

Surrey's population will triple in the next 20 years and will surpass

Holland Park & 6,000 Acresof Parkland & Green Space.

Holland Park, the best urban green space in Surrey, is Park Avenue's celebrated neighbour and part of Surrey's well-planned parkland and green belt system.