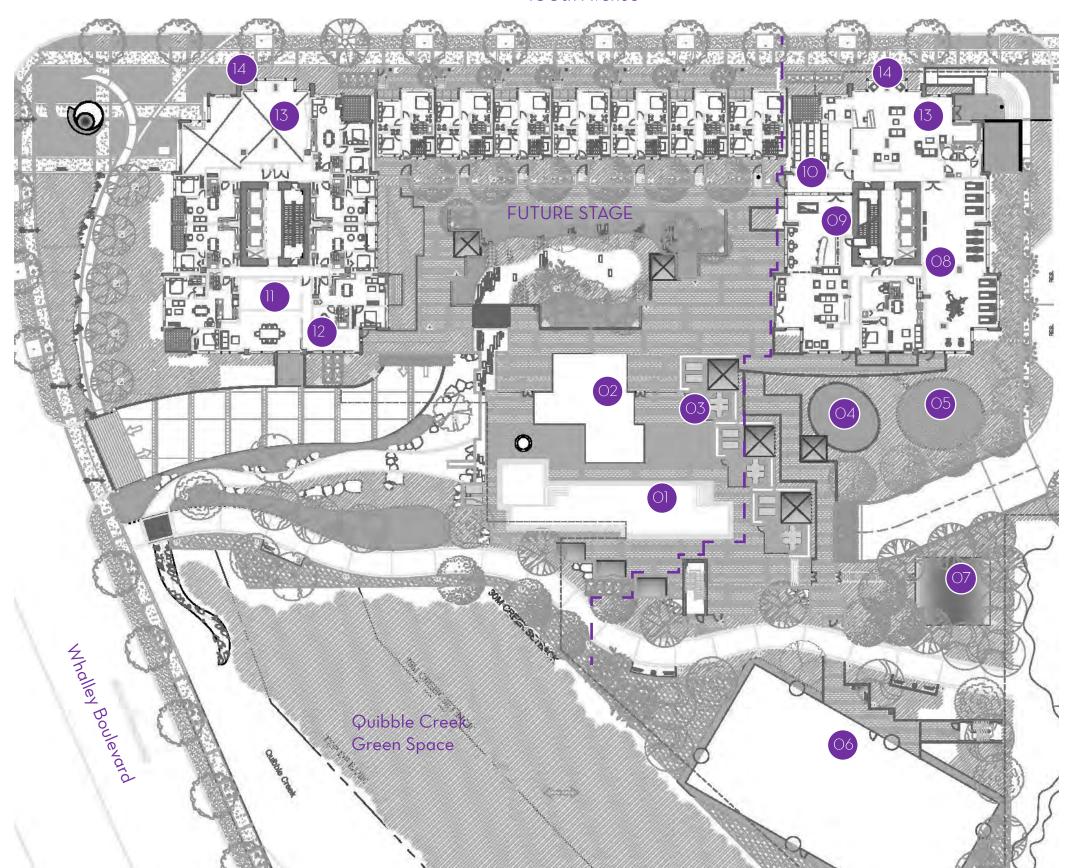

## PARK AVENUE AMENITIES

100th Avenue

- large lap pool with children's corner\*
- pool house with\*:
   entertainment kitchen lounge
   hot tub
   steam room
   sauna
- private large cabanas with entertainment space and hedge barriers\*
- O4 children's playground
- O5 putting green
- 06 tennis court
- yoga pavilion
- 68 fitness studio with state-of-the-art equipment
- grand entertainment lounge with wet bar
- 10 theatre
- meeting room\*
- golf simulator (lower level, not shown)\*
- grand lobby with concierge service & expansive louge
- fully landscaped sky gardens (not shown)

\* to be included in future stage

IIA FINANCIAL SERVICES do not directly represent Concord Pacific Developments Inc. or this development. Not intended to cause or induce breach of an existing agency agreement.