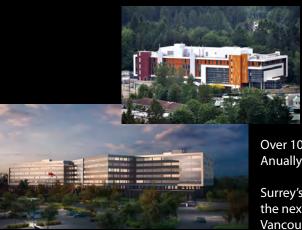

Shops, restaurants and services are within a pleasant five minute walk. Central City Mall boasts 130 stores including T&T Supermarket, Future Shop and the new Club 16 Fitness.

Over 10,000 New Residents Anually and Over 6,000 New Jobs