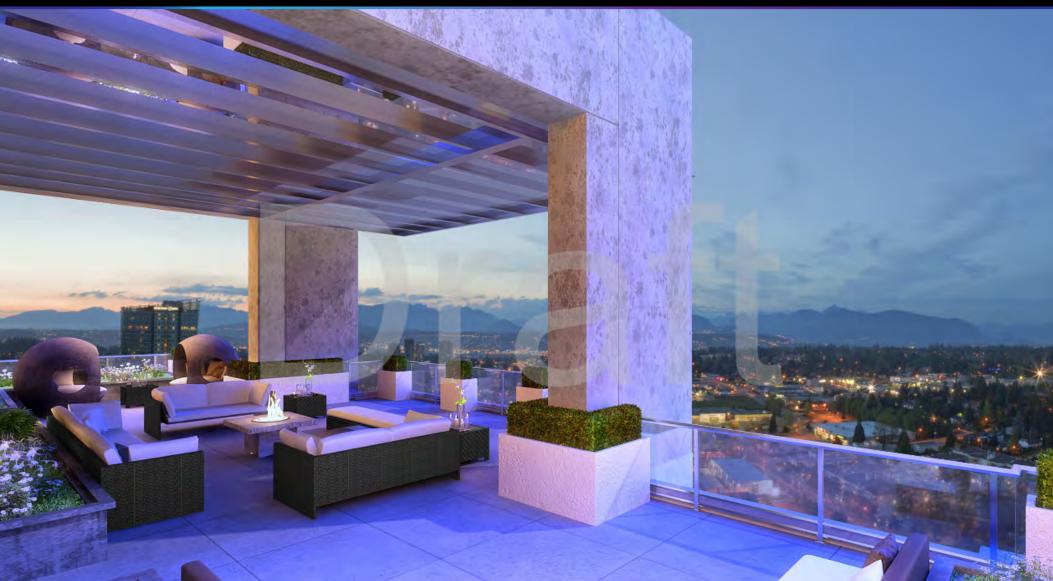

## PARK AVENUE AMENITIES

100th Avenue

- large lap pool with children's corner\*
- pool house with\*:
   entertainment kitchen lounge
   hot tub
   steam room
   sauna
- private large cabanas with entertainment space and hedge barriers\*
- O4 children's playground
- O5 putting green
- 06 tennis court
- yoga pavilion
- 68 fitness studio with state-of-the-art equipment
- grand entertainment lounge with wet bar
- 10 theatre
- meeting room\*
- golf simulator (lower level, not shown)\*
- grand lobby with concierge service & expansive louge
- fully landscaped sky gardens (not shown)