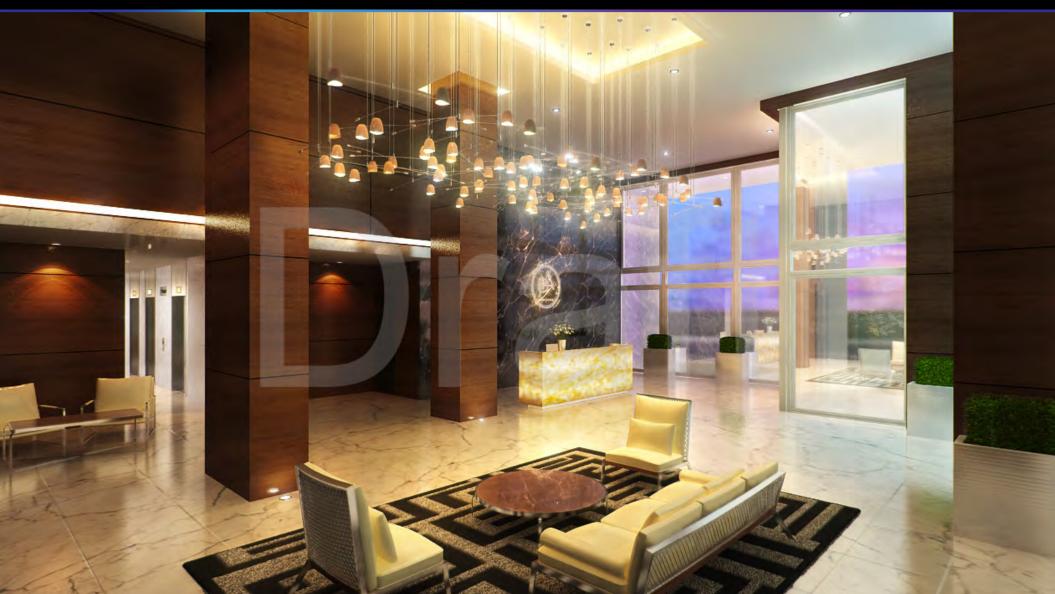

## PARK AVENUE AMENITIES

100th Avenue

- large lap pool with children's corner\*
- pool house with\*:
   entertainment kitchen lounge
   hot tub
   steam room
   sauna
- private large cabanas with entertainment space and hedge barriers\*
- O4 children's playground
- O5 putting green
- 06 tennis court
- yoga pavilion
- 68 fitness studio with state-of-the-art equipment
- grand entertainment lounge with wet bar
- 10 theatre
- meeting room\*
- golf simulator (lower level, not shown)\*
- grand lobby with concierge service & expansive louge
- fully landscaped sky gardens (not shown)