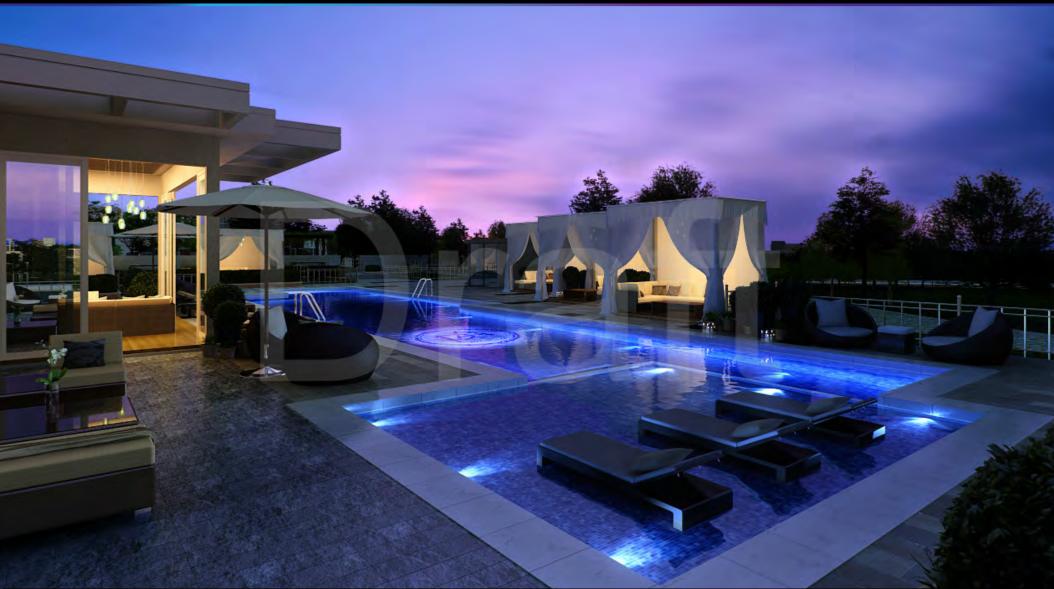

## PARK AVENUE AMENITIES

100th Avenue

- large lap pool with children's corner\*
- pool house with\*:
   entertainment kitchen lounge
   hot tub
   steam room
   sauna
- private large cabanas with entertainment space and hedge barriers\*
- O4 children's playground
- O5 putting green
- 06 tennis court
- yoga pavilion
- 68 fitness studio with state-of-the-art equipment
- grand entertainment lounge with wet bar
- 10 theatre
- meeting room\*
- golf simulator (lower level, not shown)\*
- grand lobby with concierge service & expansive louge
- fully landscaped sky gardens (not shown)